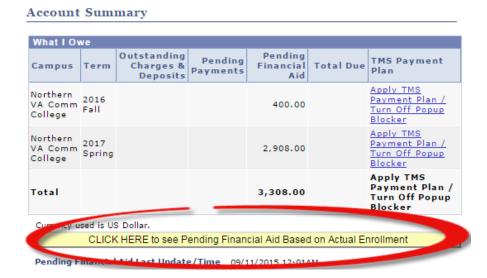

Please note that all tuition and most fees are set by the State Board for Community Colleges and are subject to change each semester without prior notice.

Step 3: Click the yellow button that reads, "CLICK HERE to see Pending Financial Aid Based on Actual Enrollment"